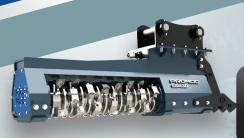

# LSM SERIES

MINI EX FORESTRY MULCHER

## COMPACT | PRACTICAL

A rare combination of forestry-proven construction in a truckable, mini ex attachment, sized for easy transportation and mulching in compact spaces, and featuring one-of-a-kind machined, interlocking, segmented arbor technology.

#### STANDARD

CPR TYPE ARBOR

FLAT-TOP BRACKET DIRECT DRIVE W/ PERFORMANCE COUPLER

SEGMENTED, MACHINED ARBOR CONSTRUCTION

#### DESIGN

8" EXPOSED ARBOR

REINFORCED WEAR SHOES

**FASILY ACCESSIBLE** SERVICE POINTS